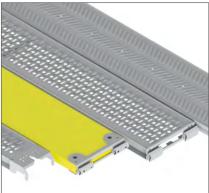

## **MODEX**° **FLEX** staircase

Steps made of scaffold planks allow variable widths of the staircase

High load-bearing capacity of 7.5 kN/m<sup>2</sup> (for events)

Safe assembly concept

Meets all requirements of DIN EN 18065

Compatible with all Hünnebeck system coverings (BOSTA, MODEX®)

The new MODEX® FLEX staircase sets new standards in terms of safety and flexibility.

▶Compatible with all Hünnebeck system coverings

▶The suitable side protection for every application