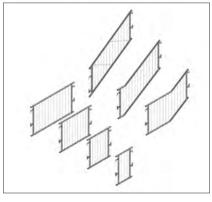

Compatible with all Hünnebeck system coverings (BOSTA, MODEX®)

The new MODEX® FLEX staircase sets new standards in terms of safety and flexibility.

▶Compatible with all Hünnebeck system coverings

▶The suitable side protection for every application