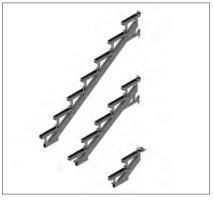

## Technical data

| MODEX® FLEX staircase |                                                                       |
|-----------------------|-----------------------------------------------------------------------|
| Load capacity         | Up to 7.5 kN/m² for events                                            |
| Stringer heights      | Three (1.5 m, 1.0 m, 0.5 m)                                           |
| Staircase             | Double flight possible (two flights with three stringers)             |
| Handrail              | For all stringers. Integrated V-diagonal, integrated lifting retainer |

Stair stringers in 1.5 m, 1.0 m and 0.5 m