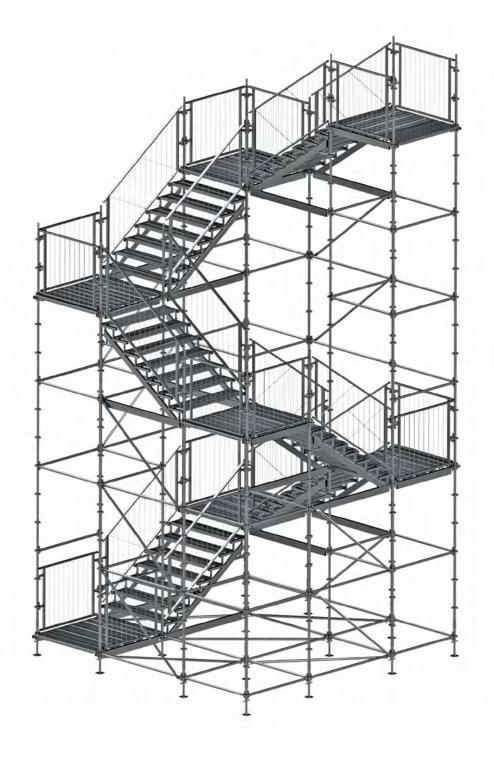

## **MODEX®** FLEX staircase

The new MODEX® FLEX staircase provides safe temporary height access in construction, in public buildings and at events – wherever high demands are made on load-bearing capacity or passage width.

## Technical data

| MODEX® FLEX staircase |                                                                       |
|-----------------------|-----------------------------------------------------------------------|
| Load capacity         | Up to 7.5 kN/m² for events                                            |
| Stringer heights      | Three (1.5 m, 1.0 m, 0.5 m)                                           |
| Staircase             | Double flight possible (two flights with three stringers)             |
| Handrail              | For all stringers. Integrated V-diagonal, integrated lifting retainer |

## **MODEX**° **FLEX** staircase

Steps made of scaffold planks allow variable widths of the staircase

High load-bearing capacity of 7.5 kN/m<sup>2</sup> (for events)

Safe assembly concept

Meets all requirements of DIN EN 18065