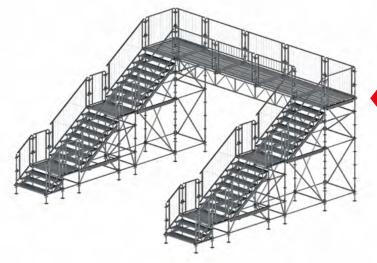

## Technical data

| MODEX® FLEX staircase |                                                                       |
|-----------------------|-----------------------------------------------------------------------|
| Load capacity         | Up to 7.5 kN/m² for events                                            |
| Stringer heights      | Three (1.5 m, 1.0 m, 0.5 m)                                           |
| Staircase             | Double flight possible (two flights with three stringers)             |
| Handrail              | For all stringers. Integrated V-diagonal, integrated lifting retainer |

## **MODEX**° **FLEX** staircase

Steps made of scaffold planks allow variable widths of the staircase

High load-bearing capacity of 7.5 kN/m<sup>2</sup> (for events)

Safe assembly concept

Meets all requirements of DIN EN 18065